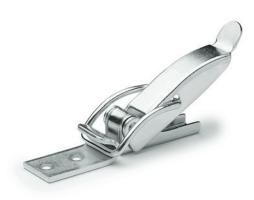

- TLG.Z: zinc-plated steel.
- TLG.SST: AISI 304 stainless steel.

## SPECIAL EXECUTIONS ON REQUEST

- Hook clamps in unplated steel or nickel-plated steel.
- Catch brackets in different shapes and finishes.