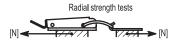

## TLG.Z

| Code   | Description    | Max. working load [N] | Load at<br>breakage<br>[N] | Δ <sup>'</sup> Δ |
|--------|----------------|-----------------------|----------------------------|------------------|
| 420111 | TLG.Z-12/114+R | 1000                  | 2500                       | 59               |

| TLG.SST |                  | INOX STAINLESS STEEL |      | METRIC |
|---------|------------------|----------------------|------|--------|
| 420112  | TLG.SST-12/114+R | 1000                 | 2500 | 59     |