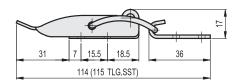

## TLG.Z

| Code   | Description    | Max. working load [N] | Load at<br>breakage<br>[N] | Δ <sup>'</sup> Δ |
|--------|----------------|-----------------------|----------------------------|------------------|
| 420111 | TLG.Z-12/114+R | 1000                  | 2500                       | 59               |

| TLG.SST |                  | INOX STAINLESS STEEL |      | METRIC |
|---------|------------------|----------------------|------|--------|
| 420112  | TLG.SST-12/114+R | 1000                 | 2500 | 59     |