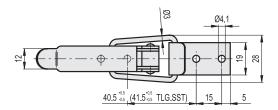

## TLG.Z

| Code   | Description    | Max. working load [N] | Load at<br>breakage<br>[N] | Δ <sup>'</sup> Δ |
|--------|----------------|-----------------------|----------------------------|------------------|
| 420111 | TLG.Z-12/114+R | 1000                  | 2500                       | 59               |

| TLG.SST |                  | INOX STAINLESS STEEL |      | METRIC |
|---------|------------------|----------------------|------|--------|
| 420112  | TLG.SST-12/114+R | 1000                 | 2500 | 59     |